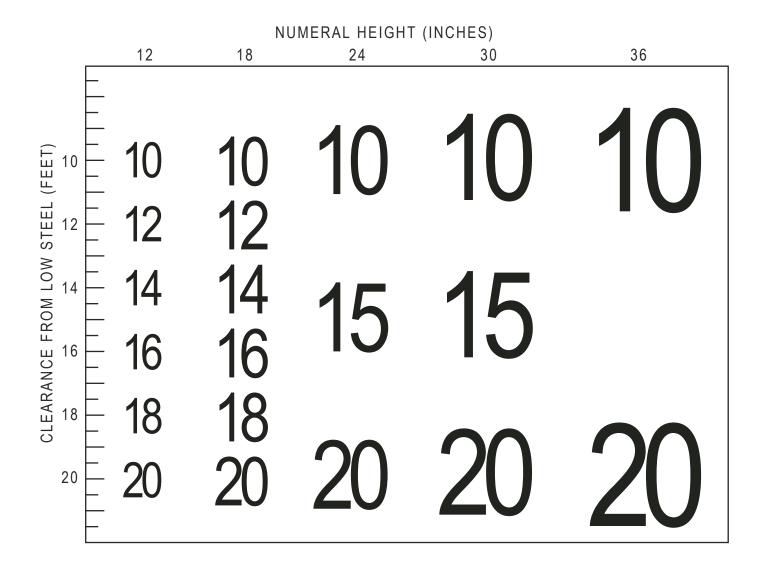

#### DEPARTMENT OF HOMELAND SECURITY UNITED STATES COAST GUARD BRIDGE ADMINISTRATION DIVISION STANDARD BRIDGE CLEARANCE GAUGE 33 CFR 118.160

DEPARTMENT OF HOMELAND SECURITY UNITED STATES COAST GUARD BRIDGE ADMINISTRATION DIVISION HEIGHT AND VERTICAL SPACING FOR CLEARANCE GAUGE NUMERALS 33 CFR 118.160