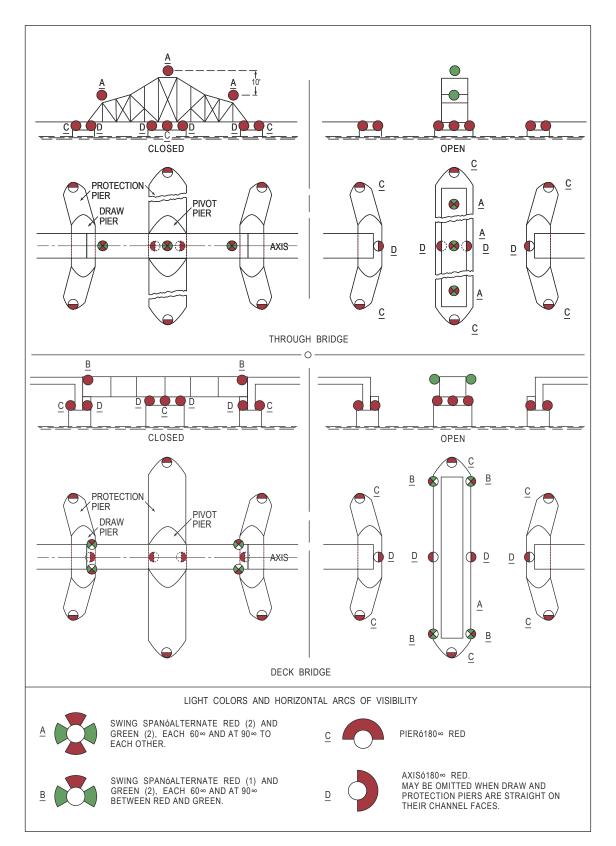

#### DEPARTMENT OF HOMELAND SECURITY UNITED STATES COAST GUARD BRIDGE ADMINISTRATION DIVISION MINIMUM LIGHTING FOR DOUBLE-OPENING SWING BRIDGES 33 CFR 118.70