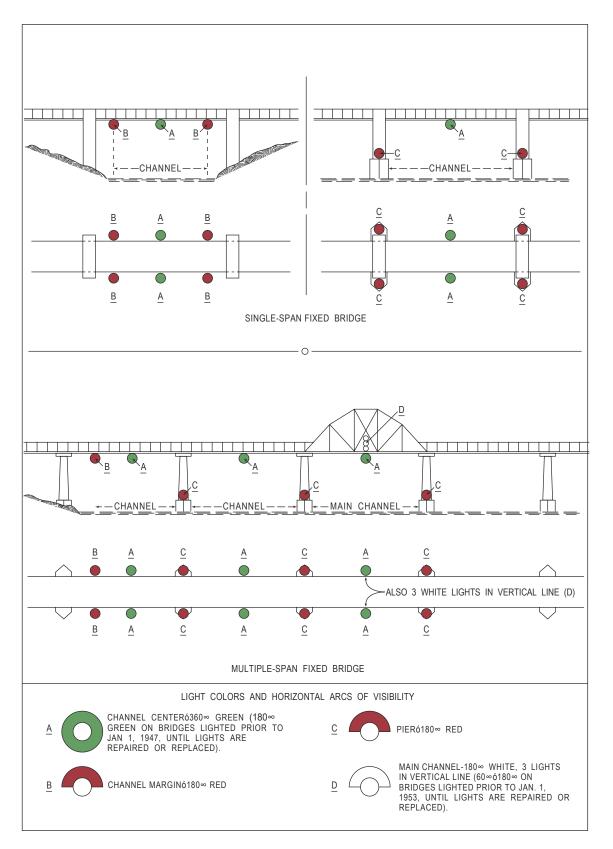

## DEPARTMENT OF HOMELAND SECURITY UNITED STATES COAST GUARD BRIDGE ADMINISTRATION DIVISION MINIMUM LIGHTING FOR FIXED BRIDGES 33 CFR 118.65