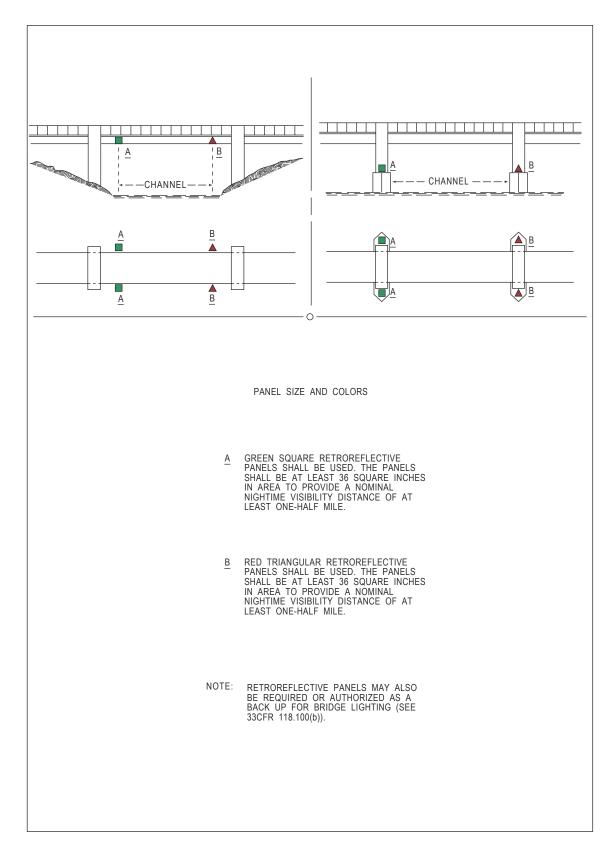

#### DEPARTMENT OF HOMELAND SECURITY UNITED STATES COAST GUARD BRIDGE ADMINISTRATION DIVISION RETROREFLECTIVE PANELS ON BRIDGE PIERS 33 CFR 118.100