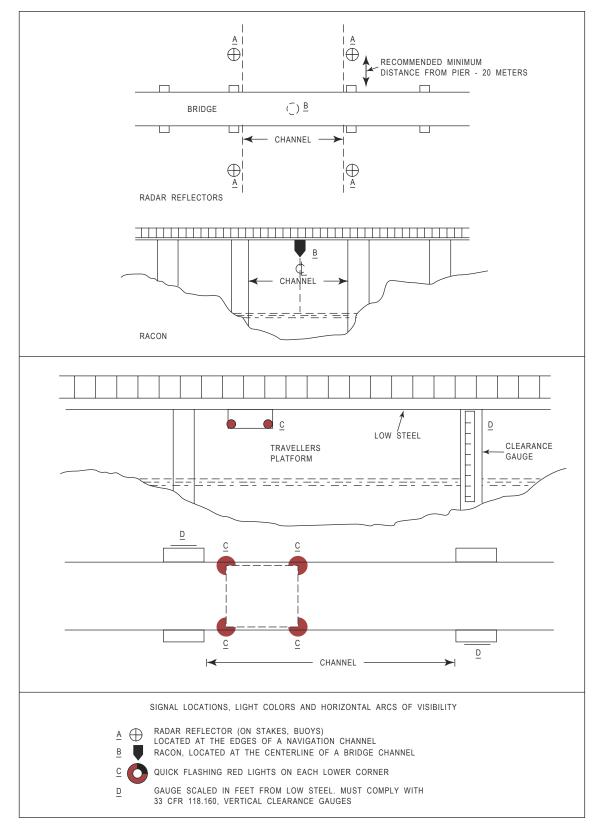

#### DEPARTMENT OF HOMELAND SECURITY UNITED STATES COAST GUARD BRIDGE ADMINISTRATION DIVISION RADAR REFLECTORS AND RACONS 33 CFR 118.120 TRAVELLER PLATFORMS 33 CFR 118.150 CLEARANCE GAUGES 33 CFR 118.160