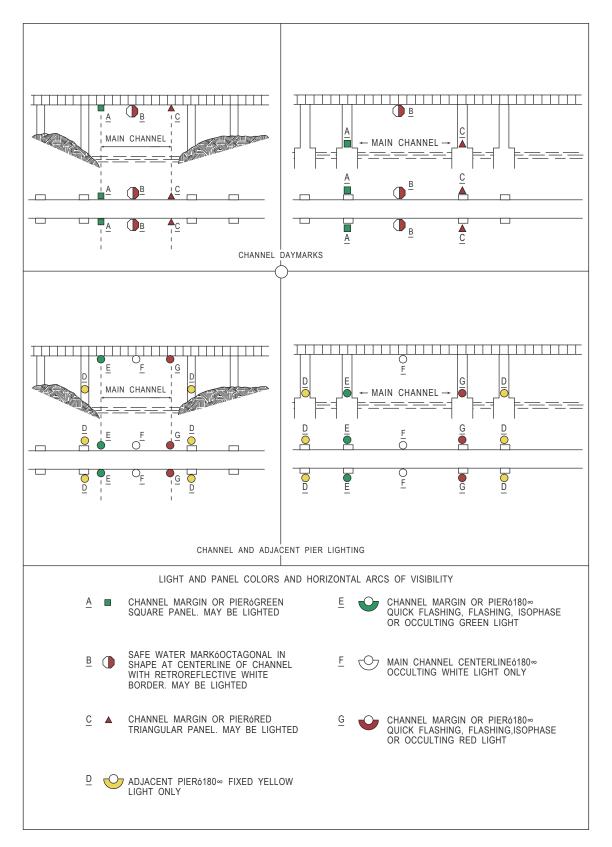

## DEPARTMENT OF HOMELAND SECURITY UNITED STATES COAST GUARD BRIDGE ADMINISTRATION DIVISION DAYMARKS AND LATERAL LIGHTING ON BRIDGES 33 CFR 118.110