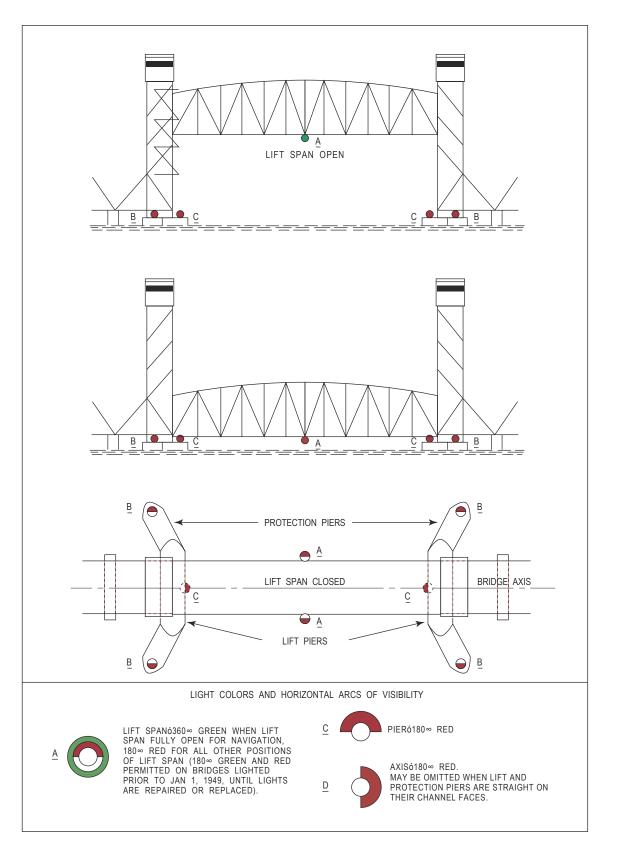

#### DEPARTMENT OF HOMELAND SECURITY UNITED STATES COAST GUARD BRIDGE ADMINISTRATION DIVISION MINIMUM LIGHTING FOR VERTICAL LIFT BRIDGES 33 CFR 118.85