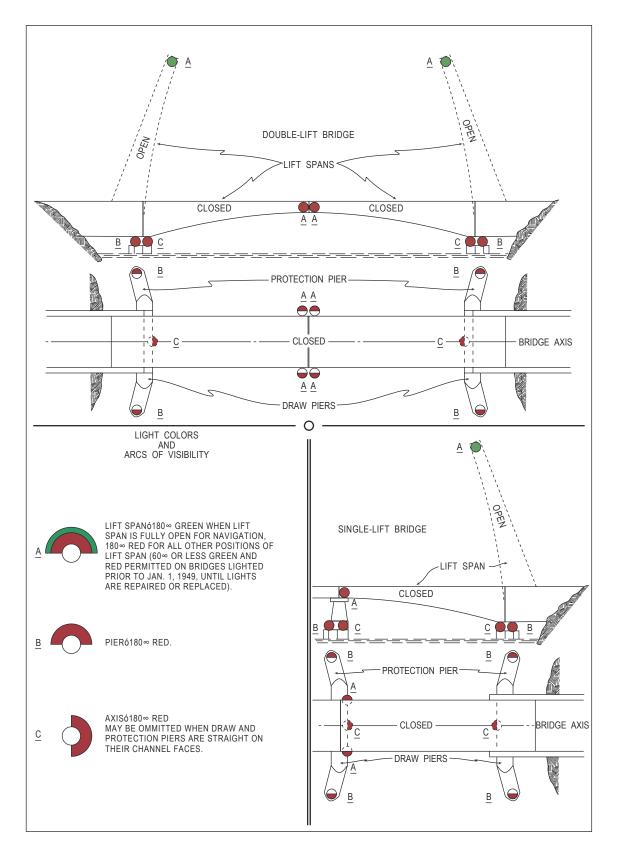

#### DEPARTMENT OF HOMELAND SECURITY UNITED STATES COAST GUARD BRIDGE ADMINISTRATION DIVISION MINIMUM LIGHTING FOR VERTICAL LIFT BRIDGES 33 CFR 118.85