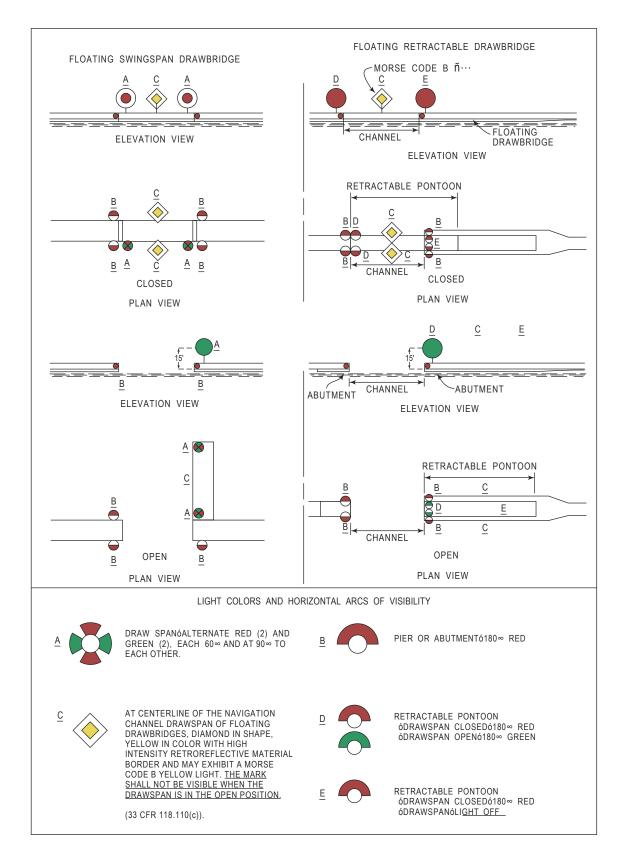

#### DEPARTMENT OF HOMELAND SECURITY UNITED STATES COAST GUARD BRIDGE ADMINISTRATION DIVISION MINIMUM LIGHTING FOR SINGLE-OPENING DRAWBRIDGES 33 CFR 118.75

## DEPARTMENT OF HOMELAND SECURITY UNITED STATES COAST GUARD BRIDGE ADMINISTRATION DIVISION DAYMARKS AND LATERAL LIGHTING ON BRIDGES 33 CFR 118.110