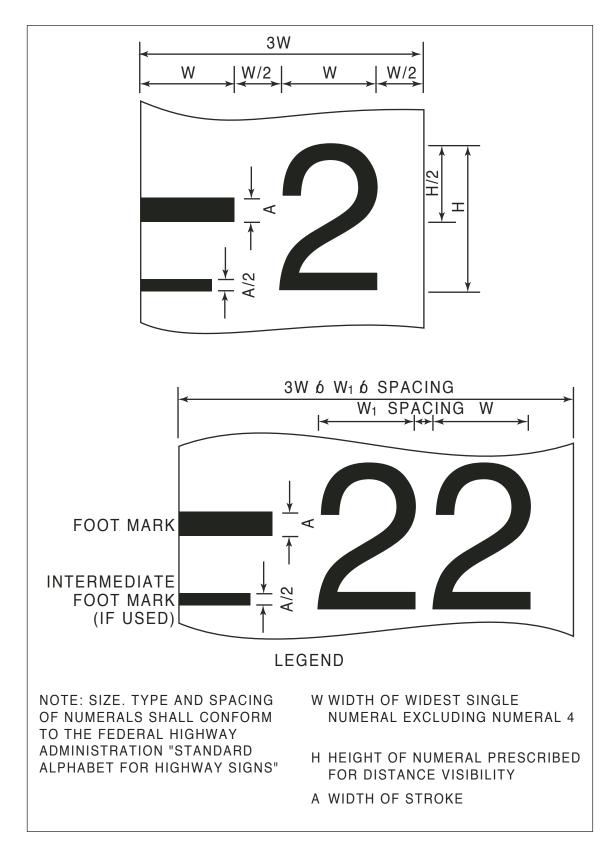

#### DEPARTMENT OF HOMELAND SECURITY UNITED STATES COAST GUARD BRIDGE ADMINISTRATION DIVISION STANDARD BRIDGE CLEARANCE GAUGE 33 CFR 118.160

DEPARTMENT OF HOMELAND SECURITY UNITED STATES COAST GUARD BRIDGE ADMINISTRATION DIVISION HEIGHT AND VERTICAL SPACING FOR CLEARANCE GAUGE NUMERALS 33 CFR 118.160